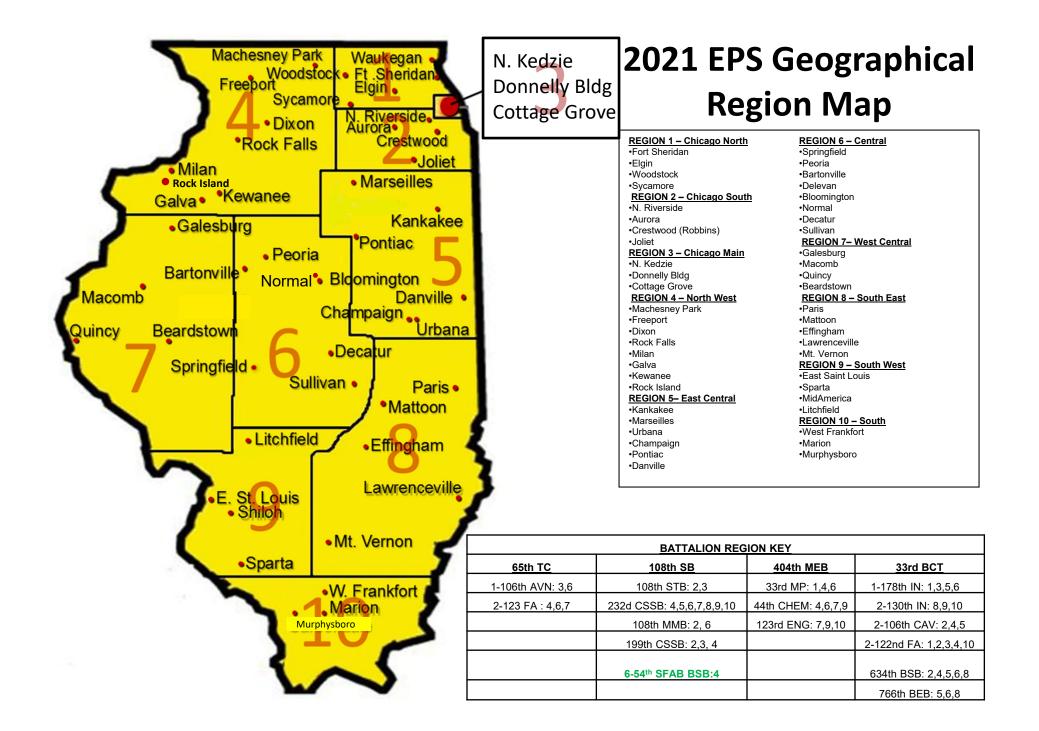

**REGION 1 – CHICAGO NORTH** Waukegan/Ft. Sheridan -933<sup>rd</sup> Military Police Co Elgin -B 1-178<sup>th</sup> Infantry Woodstock -D 1-178<sup>th</sup> Infantry Sycamore -A 2-122 Field Artillerv **REGION 2 – CHICAGO SOUTH** North Riverside -406<sup>th</sup> Signal Co -3625<sup>th</sup> CiCO -1244<sup>th</sup> Transportation Co -108<sup>th</sup> Medical BN -708<sup>th</sup> Medical Co -1970<sup>th</sup> QM Water CO -HHC 198 Combat Service Support Battalion -Aurora -C 2-106<sup>th</sup> Cavalrv Crestwood (Robbins) -1744<sup>th</sup> Transportation Co -B 2-122 Field Artillery -F 634<sup>th</sup> Brigade Support Battalion -710<sup>th</sup> Medical Support Co Joliet -G 634<sup>th</sup> Brigade Support Battalion **REGION 3 – CHICAGO MAIN** North Kedzie (Chicago-Northwest Armory) -HQ 108<sup>th</sup> Sustainment BDE -1863<sup>rd</sup> Finance Det -633rd TG PAT -433<sup>rd</sup> Signal Company Donnelly Building (Chicago-Calumet Ave.) -C/ 341<sup>st</sup> Military Intelligence -244<sup>th</sup> Digital Liaison Detachment -C /260<sup>th</sup> Military Intelligence Detachment -144<sup>th</sup> Band -139<sup>th</sup> MPAD -Cottage Grove (Chicago-General Jones Armorv)

-HHC 1-178<sup>th</sup> Infantry -HHB 2-122 Field Artillery -Det 1 HHB 2-122 Field Artillery -C/2-122 FA BN <u>REGION 4 – NORTH WEST</u> Machesney Park

-HHD 33<sup>rd</sup> Military Police BN

-135<sup>th</sup> Chemical Co -725<sup>th</sup> Transportation Co Freeport -333<sup>rd</sup> Military Police Co Dixon -B 2-106<sup>th</sup> Cavalry **Rock Falls** -1644<sup>th</sup> Transportation Co Milan -HHB 2-123 FA BN -A/ 2-123 FA BN -2123 FSC **ROCK SLAND** -HSC 6-54<sup>th</sup> SFAB BSB -A/6-54<sup>th</sup> SFAB BSB -B/6-54<sup>th</sup> SFAB BSB -Galva -D 634<sup>th</sup> Brigade Support Battalion Kewanee -HHT 106<sup>th</sup> Cavalry SQ -Det 4 HHB 2-122 Field Artillery REGION 5 – EAST CENTRAL Kankakee -JF Medical Det -B 1-106<sup>th</sup> Aviation Co -Det 2 G 1-111<sup>th</sup> Medevac -Det 7 D 1-111<sup>th</sup> Medevac -Det 8 E 1-111<sup>th</sup> Medevac -Det 1 C 1-178th Infantry Marseilles -B /766th BEB -Marseilles Training Center -Det 1 A/766th BEB Urbana -HHC 33<sup>rd</sup> Infantry Brigade Combat Team -Det 2 HHB 2-122 Field Artillery -C/ 766<sup>th</sup> BEB (SIG) Champaign -B 634<sup>th</sup> Brigade Support Battalion Pontiac -A 2-106<sup>th</sup> Cavalry Danville -Det 1 1544<sup>th</sup> Transportation Co REGION 6 - CENTRAL Springfield -Joint Forces Headquarters IL -JFHQ JOINT (DET 1) -416<sup>th</sup> Trial Defense Team -412<sup>th</sup> Trial Defense Team

-1965<sup>th</sup> CCT

-1886<sup>th</sup> Engineer Facilities Det ----HQ 129<sup>th</sup> Regional Training Institute -1-129<sup>th</sup> Regional Training Institute -2-129<sup>th</sup> Regional Training Institute -233<sup>rd</sup> Military Police Co -C 634<sup>th</sup> Brigade Support Battalion -Det 1 JFHQ Sel Svc -HHC 232 Combat Service Support Battalion -3637<sup>th</sup> Maintenance Company -JF Medical Det -Recruiting & Retention Command -B/ 2-123 FA BN Peoria -HHC 1-106<sup>th</sup> Aviation BN -B 2-238<sup>th</sup> Aviation -Det 1, HHC 2-238<sup>th</sup> Aviation -Det 2. D 2-238th Aviation -Det 2, E 2-238th Aviation -E 1-106<sup>th</sup> Aviation -Det 1 D/ 766<sup>th</sup> BEB (MI) 65<sup>th</sup> Troop Command Bartonville -5<sup>th</sup> Civil Support Team -A 1-178<sup>th</sup> Infantry-709<sup>th</sup> Area Support Medical Co - Normal -HHC 404<sup>TH</sup> MEB Bloomington -HHD 44<sup>th</sup> Chemical BN -450<sup>th</sup> Chemical Det -D/ 766<sup>th</sup> BEB(-)(MI) -176<sup>th</sup> Cyber Protection Team Decatur -Det 36<sup>th</sup> Operations Support Airlift -Det 5 A 2-245 AVN -HHC 766<sup>th</sup> BEB -E/ 634<sup>th</sup> BSB (EN) -A 1-106<sup>th</sup> Aviation -D 1-106<sup>th</sup> Aviation -Det 1 B 1-376<sup>TH</sup> Aviation Sullivan -HHC 634<sup>th</sup> Brigade Support Battalion **REGION 7 – WEST CENTRAL** Galesburg -- C/ 2-123 FA BN - 444<sup>th</sup> Chemical Co Macomb

-126<sup>th</sup> Ouartermaster Co

**REGION 8 – SOUTH EAST** 

-1544<sup>th</sup> Transportation Co

-A 634<sup>th</sup> Brigade Support Battalion

-H 634<sup>th</sup> Brigade Support Battalion

-615th Engineer Det(Fire Fighting HQ)

-661<sup>st</sup> Engineer Det (Fire Fighting Team)

-662<sup>nd</sup> Engineer Det (Fire Fighting Team)

616<sup>th</sup> EN Utilities Det

Beardstown

Paris

Mattoon

Effingham -B 2-130<sup>th</sup> Infantry

Lawrenceville

Mt. Vernon

-A/ 766<sup>th</sup> BEB(-)

- IF Medical Det

**East Saint Louis** 

Sparta

Shiloh

Litchfield

Marion

-D 2-130<sup>th</sup> Infantry

**REGION 9 – SOUTH WEST** 

-1844th Transportation Co

-Sparta Training Center

-2118<sup>th</sup> Asphalt Team -631<sup>st</sup> Engineer Co

-445<sup>th</sup> Chemical Co

-C 2-130<sup>th</sup> Infantry

-A 2-130<sup>th</sup> Infantry

-HHC 2-130<sup>th</sup> Infantry BN

-Det 3 HHB 2-122 Field Artillery

West Frankfort

Murphysboro -123<sup>rd</sup> EN BN

-123rd FSC

**REGION 10 - SOUTH** 

## -661<sup>st</sup> Horizontal Engineer Co Quincy